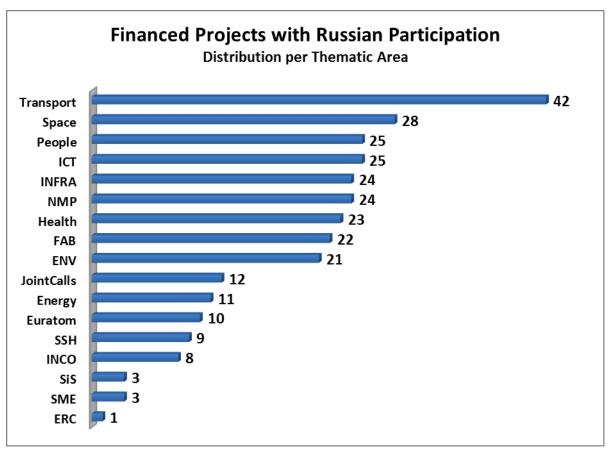

### 2.1 Submitted proposals and financed projects with Russian participation by area