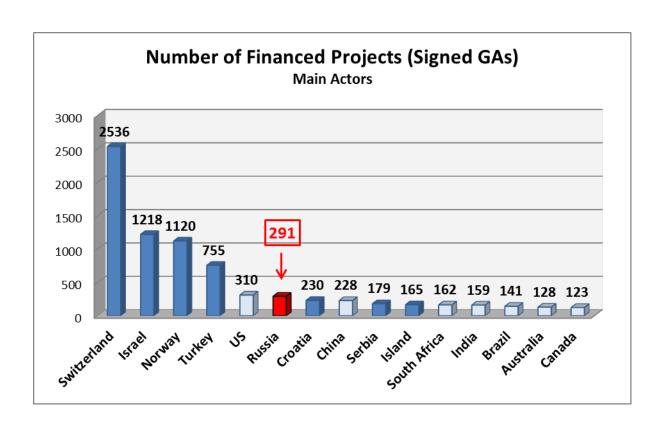

### 1.1 Overall number of submitted proposals and financed projects to FP7 calls (all countries)

**Eligible Proposals: 92,638** 

**Financed Projects (Signed Grant Agreements): 18,415** 

**Participations:** 98,178

**EU Contribution:** 31,789,607,270.00 €

1.2 FP7 participation of Russia in comparison to other non-EU or Associated Countries

<sup>&</sup>lt;sup>1</sup> The following statistics and data include all FP7 calls in all four Specific Programmes of FP7 (Cooperation, People, Capacities, Ideas) and Euratom FP7, **except** the International Outgoing Fellowships (IOF) and the International Research Staff Exchange Scheme (IRSES) of the Marie Curie Scheme.