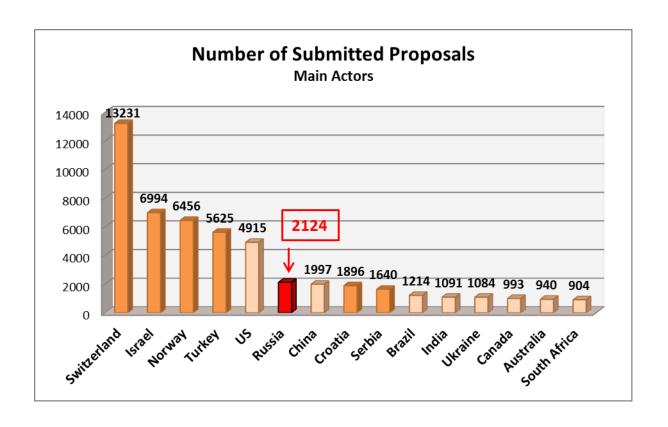

### 1.1 Overall number of submitted proposals and financed projects to FP7 calls (all countries)

**Eligible Proposals: 92,638** 

**Financed Projects (Signed Grant Agreements): 18,415** 

**Participations:** 98,178

**EU Contribution:** 31,789,607,270.00 €

1.2 FP7 participation of Russia in comparison to other non-EU or Associated Countries

<sup>&</sup>lt;sup>1</sup> The following statistics and data include all FP7 calls in all four Specific Programmes of FP7 (Cooperation, People, Capacities, Ideas) and Euratom FP7, **except** the International Outgoing Fellowships (IOF) and the International Research Staff Exchange Scheme (IRSES) of the Marie Curie Scheme.