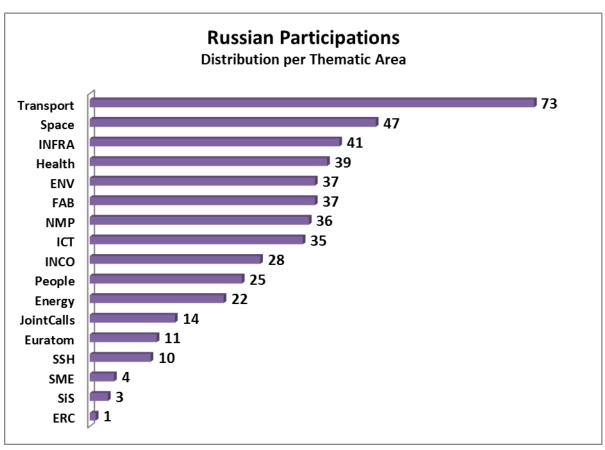

### 2.1 Submitted proposals and financed projects with Russian participation by area