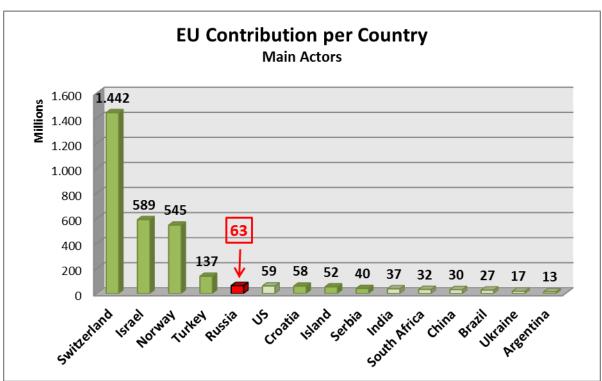

**EU Contribution:** 31,789,607,270.00 €

1.2 FP7 participation of Russia in comparison to other non-EU or Associated Countries

<sup>&</sup>lt;sup>1</sup> The following statistics and data include all FP7 calls in all four Specific Programmes of FP7 (Cooperation, People, Capacities, Ideas) and Euratom FP7, **except** the International Outgoing Fellowships (IOF) and the International Research Staff Exchange Scheme (IRSES) of the Marie Curie Scheme.

# 2.2 Total amount of EU financial contribution (1) to projects with Russian participation, (2) and to Russian participants of these projects by area.

| Area               | Total EU Contribution | EU Contribution to Russia |
|--------------------|-----------------------|---------------------------|
| Transport          | 186.854.471,59        | 8.013.623,93              |
| Health             | 152.851.573,59        | 6.541.490,10              |
| Space              | 75.468.784,93         | 6.402.300,39              |
| Infrastructures    | 131.638.416,05        | 6.300.944,48              |
| ICT                | 70.984.154,00         | 5.937.082,00              |
| Joint Calls/Eranet | 63.006.065,12         | 5.680.495,70              |
| NMP                | 112.799.489,00        | 5.464.423,10              |
| Environment        | 134.378.459,14        | 3.494.881,28              |
| Energy             | 66.055.070,75         | 3.245.378,00              |
| People             | 45.082.640,97         | 2.988.726,92              |
| KBBE               | 69.459.061,49         | 2.739.766,13              |
| INCO               | 12.991.504,14         | 2.011.731,77              |
| Euratom            | 33.615.291,68         | 1.938.241,00              |
| SSH                | 73.672.264,73         | 1.313.392,50              |
| SME                | 17.383.890,00         | 1.075.725,60              |
| Science in Society | 11.099.335,20         | 575.032,00                |
| ERC                | 484.000,00            | 175.738,00                |
| Total              | 1.257.824.472,38      | 63.898.972,90             |