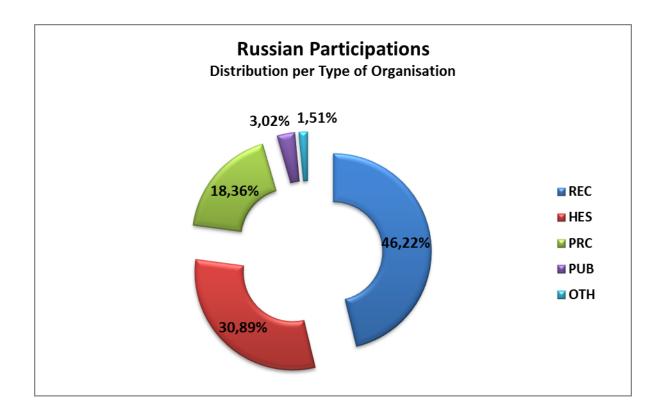

## 3.1 List of successful Russian organizations including (1) name, (2) location, and (3) organization type.

| Russian Academy of Sciences  Rec/HES  Rec/HES  156  Rec/HES  156  Rec/HES  156  Rec/HES  156  Rec/HES  156  Rec/HES  156  Rec/HES  157  Rec/HES  158  Rec/Hes/Hes/Hes/Hes/Hes/Hes/Hes/Hes/Hes/Hes | Organization Name                                                          | City                                                                                                                                                                                                                                                      | Type <sup>2</sup> | Participations |
|---------------------------------------------------------------------------------------------------------------------------------------------------------------------------------------------------------------------------------------------------------------------------------------------------------------------------------------------------------------------------------------------------------------------------------------------------------------------------------------------------------------------------------------------------------------------------------------------------------------------------------------------------------------------------------------------------------------------------------------------------------------------------------------------------------------------------------------------------------------------------------------------------------------------------------------------------------------------------------------------------------------------------------------------------------------------------------------------------------------------------------------------------------------------------------------------------------------------------------------------------------------------------------------------------------------------------------------------------------------------------------------------------------------------------------------------------------------------------------------------------------------------------------------------------------------------------------------------------------------------------------------------------------------------------------------------------------------------------------------------------------------------------------------------------------------------------------------------------------------------------------------------------------------------------------------------------------------------------------------------------------------------------------------------------------------------------------------------------|----------------------------------------------------------------------------|-----------------------------------------------------------------------------------------------------------------------------------------------------------------------------------------------------------------------------------------------------------|-------------------|----------------|
| M.V Lomonosov Moscow State University  Moscow  HES  15  Federal State Autonomous Educational Institution for Higher Professional Education National Research University Higher School of Economics  Scientific Foundation Nansen International Environmental and Remote Sensing Centre  Russian Technology Transfer Network  Moscow  HES  9  FEC  7                                                                                                                                                                                                                                                                                                                                                                                                                                                                                                                                                                                                                                                                                                                                                                                                                                                                                                                                                                                                                                                                                                                                                                                                                                                                                                                                                                                                                                                                                                                                                                                                                                                                                                                                               | Russian Academy of Sciences                                                | Petersburg/Novosibirsk/ Nizhny Novgorod/ Krasnoyarsk/ Gatchina/Ufa/ Yakutsk/ Chernogolovka/ Troitsk/ Murmansk/ Pushchino/ Irkutsk/ Tomsk/ Petrozavodsk/ Krasnoyarsk/ Saratov/ Perm/ Yuzhno- Sakhalinsk/ Miass Chelyabinsk/Irkutsk/ Ekaterinburg/ Barnaul/ | REC/HES           | 156            |
| University  Federal State Autonomous Educational Institution for Higher Professional Education National Research University Higher School of Economics  Scientific Foundation Nansen International Environmental and Remote Sensing Centre  Russian Technology Transfer Network  Moscow  HES  9  FEC  7                                                                                                                                                                                                                                                                                                                                                                                                                                                                                                                                                                                                                                                                                                                                                                                                                                                                                                                                                                                                                                                                                                                                                                                                                                                                                                                                                                                                                                                                                                                                                                                                                                                                                                                                                                                           | The Central Aerohydrodynamic Institute                                     | Zhukovsky                                                                                                                                                                                                                                                 | REC               | 17             |
| Institution for Higher Professional       Moscow       HES       9         Education National Research University       Higher School of Economics       HES       9         Scientific Foundation Nansen       International Environmental and Remote       St Petersburg       REC       7         Sensing Centre       Obninsk       PRC       6                                                                                                                                                                                                                                                                                                                                                                                                                                                                                                                                                                                                                                                                                                                                                                                                                                                                                                                                                                                                                                                                                                                                                                                                                                                                                                                                                                                                                                                                                                                                                                                                                                                                                                                                               |                                                                            | Moscow                                                                                                                                                                                                                                                    | HES               | 15             |
| International Environmental and Remote Sensing Centre       St Petersburg       REC       7         Russian Technology Transfer Network       Obninsk       PRC       6                                                                                                                                                                                                                                                                                                                                                                                                                                                                                                                                                                                                                                                                                                                                                                                                                                                                                                                                                                                                                                                                                                                                                                                                                                                                                                                                                                                                                                                                                                                                                                                                                                                                                                                                                                                                                                                                                                                           | Institution for Higher Professional Education National Research University | Moscow                                                                                                                                                                                                                                                    | HES               | 9              |
|                                                                                                                                                                                                                                                                                                                                                                                                                                                                                                                                                                                                                                                                                                                                                                                                                                                                                                                                                                                                                                                                                                                                                                                                                                                                                                                                                                                                                                                                                                                                                                                                                                                                                                                                                                                                                                                                                                                                                                                                                                                                                                   | International Environmental and Remote                                     | St Petersburg                                                                                                                                                                                                                                             | REC               | 7              |
| Central Institute of Aviation Motors   Moscow   REC   5                                                                                                                                                                                                                                                                                                                                                                                                                                                                                                                                                                                                                                                                                                                                                                                                                                                                                                                                                                                                                                                                                                                                                                                                                                                                                                                                                                                                                                                                                                                                                                                                                                                                                                                                                                                                                                                                                                                                                                                                                                           | Russian Technology Transfer Network                                        | Obninsk                                                                                                                                                                                                                                                   | PRC               | 6              |
|                                                                                                                                                                                                                                                                                                                                                                                                                                                                                                                                                                                                                                                                                                                                                                                                                                                                                                                                                                                                                                                                                                                                                                                                                                                                                                                                                                                                                                                                                                                                                                                                                                                                                                                                                                                                                                                                                                                                                                                                                                                                                                   | Central Institute of Aviation Motors                                       | Moscow                                                                                                                                                                                                                                                    | REC               | 5              |