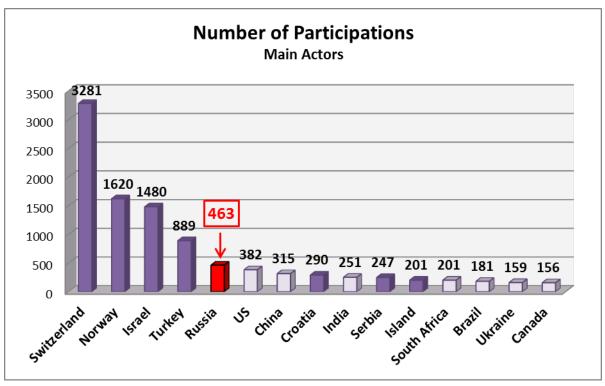

### 1.1 Overall number of submitted proposals and financed projects to FP7 calls (all countries)

**Eligible Proposals: 92,638** 

**Financed Projects (Signed Grant Agreements): 18,415** 

**Participations:** 98,178

**EU Contribution:** 31,789,607,270.00 €

1.2 FP7 participation of Russia in comparison to other non-EU or Associated Countries

<sup>&</sup>lt;sup>1</sup> The following statistics and data include all FP7 calls in all four Specific Programmes of FP7 (Cooperation, People, Capacities, Ideas) and Euratom FP7, **except** the International Outgoing Fellowships (IOF) and the International Research Staff Exchange Scheme (IRSES) of the Marie Curie Scheme.