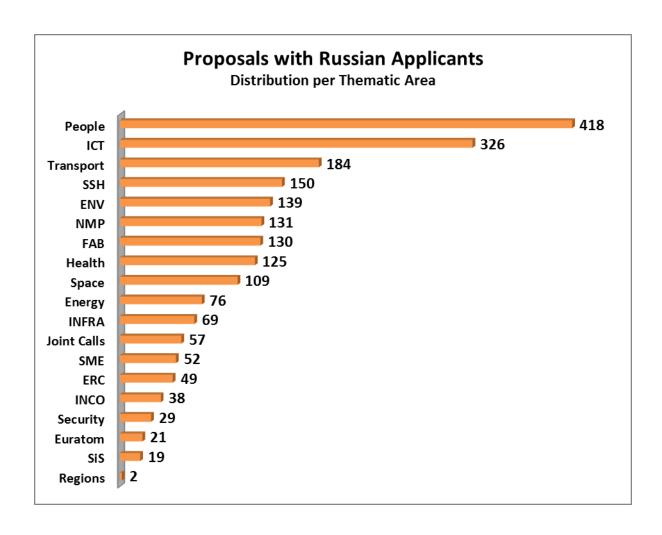

### 2.1 Submitted proposals and financed projects with Russian participation by area