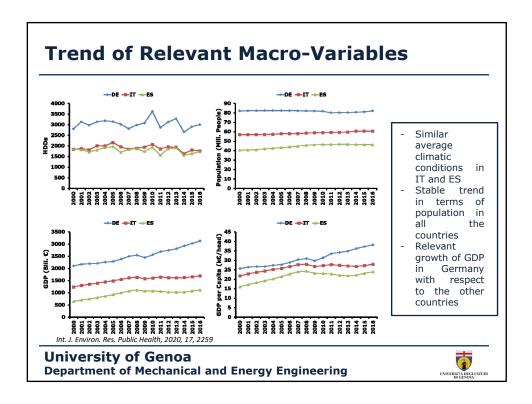

| Model | Source of<br>financing                      | Provider                           | Technical<br>risk | Financial risk           | Default risk                          |
|-------|---------------------------------------------|------------------------------------|-------------------|--------------------------|---------------------------------------|
| OBF   | Utility equity/<br>targeted<br>public funds | Utility                            | Final user        | Utility                  | Utility                               |
| OBR   | Financial institutions                      | Utility                            | Final user        | Financial institutions   | Utility/<br>financial<br>institutions |
| EPC   | Loan/<br>owner's<br>equity                  | ESCO